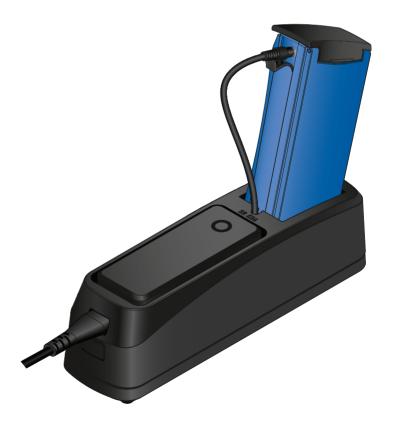

## **Product description**

The charging station is a practical aid for charging the batteries of the Sundström SR 500/SR 700 PAPR. It's adapted for Sundström type 3546 battery charger.

It's available in an unassembled condition without charger and battery. One power cord is included. Multiple charging stations can be assembled into a unit with room for multiple batteries and chargers. Slots for wall mounting.