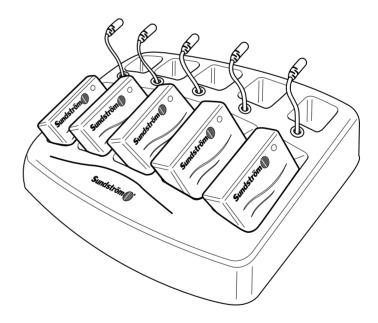

## **Product description**

The charging station is a practical aid for charging the batteries of the Sundström SR 500. The station is available in unassembled condition, designated SR 506, and can then be fitted with 1–5 chargers, as required. This charger senses the battery condition and provides optimum charging conditions, with the shortest possible charging time.

The SR 506 is delivered in unassembled condition, without charger and batteries. Slots are provided for wall mounting.