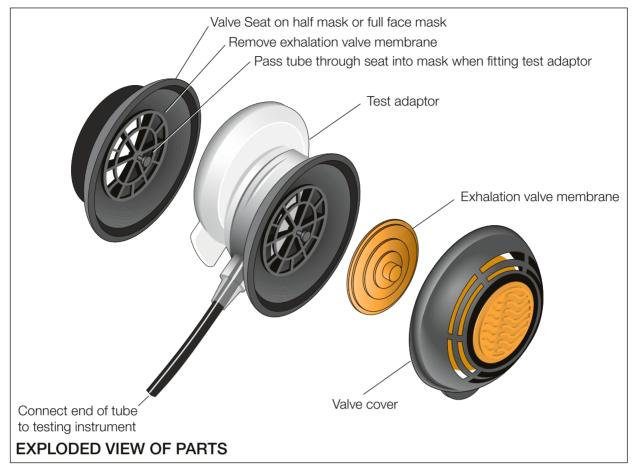

## USER INSTRUCTIONS HALF MASK/FULL FACE MASK TEST ADAPTOR

The SR 328 Test Adaptor is used to connect the half mask or full face mask to a measuring instrument for facial fit testing. The adaptor is fitted to an exhalation valve of the half mask or full face mask.

## Procedure:

- 1. Remove cover on one exhalation valve;
- 2. Remove the valve membrane and inspect it to ensure it is clean and in good condition;
- 3. Fit the adaptor to the valve seat so that the hose passes through the valve and into the mask. The outer end of the hose should point downwards;
- 4. Check that the internal hose does not contact the user's face when wearing the mask.

The adaptor hose can now be connected to the testing instrument.

WARNING: This product is intended for use only for facial fit testing under test conditions. Not for use under real working conditions.

Sundström Safety AB