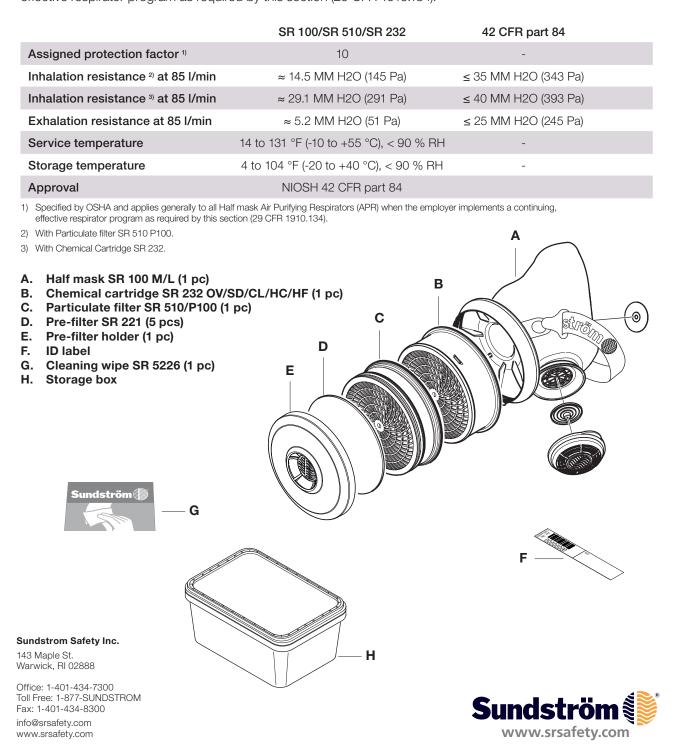

## Product

Half mask SR 100 M/L P100/OV/SD/CL/HC/HF Model Pro Pack Ordering No. H05-5721

## **Product Description**

The Pro Pack contains a SR 100 M/L half mask Air Purifying Respirator (APR), a particulate filter SR 510/P100 and a chemical cartridge SR 232 OV/SD/CL/HC/HF.

This combination of filters provides protection against all types of particulate pollutants (SR 510/P100) and from certain levels of organic vapor/acid gases suitable for protection during spray painting, pesticides, agriculture, construction and transportation.

All delivered in a suitable storage box.

This type of protection gives you a Protection factor of 10 specified by OSHA and applies generally to all Half mask Air Purifying Respirators (APR) when the employer implements a continuing, effective respirator program as required by this section (29 CFR 1910.134).