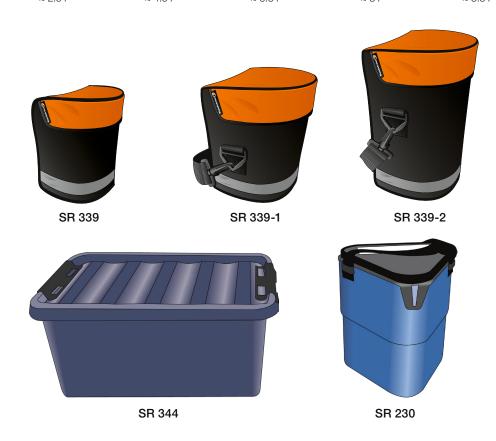

## **Product leaflet**

| Product     | Model No. | Ordering No. |
|-------------|-----------|--------------|
| Storage bag | SR 339    | H09-0112     |
| Storage bag | SR 339-1  | H09-0113     |
| Storage bag | SR 339-2  | H09-0114     |
| Storage box | SR 344    | T01-1214     |
| Storage box | SR 230    | H09-3012     |

## **Product Description**

The SR 339 is a sewn bag with cover that is secured by means of Velcro tape. Intended for half mask with one filter. Can be secured to the user's belt.

The SR 339-1 is a sewn bag with cover that is secured by means of Velcro tape. Intended for full face mask with loose filter. Fitted with carrying strap.

The SR 339-2 is a sewn bag with cover that is secured by means of Velcro tape. Intended for full face mask with fixed filter. Fitted with carrying strap.

The SR 344 is intended for stationary storage of larger respiratory protection device products, such as the SR 200 full face mask with filter and accessories. The cover is held in place by means of two clamps.

The SR 230 accommodates a half mask with combination filter. The box is triangular and has a cover that is secured to the box. Equipped with both shoulder strap and holder for securing to the user's belt.

## **Technical specification**

|            | SR 339             | SR 339-1           | SR 339-2           | SR 344             | SR 230             |
|------------|--------------------|--------------------|--------------------|--------------------|--------------------|
| Material   | Nylon. PVC backed. | Nylon. PVC backed. | Nylon. PVC backed. | Polypropylene PP   | Polypropylene PP   |
| Weight     | ≈ 250 g            | ≈ 420 g            | ≈ 485 g            | ≈ 445 g            | ≈ 260 g            |
| Size LxBxH | 150 x 130 x 190 mm | 170 x 160 x 210 mm | 170 x 160 x 285 mm | 345 x 160 x 225 mm | 170 x 170 x 195 mm |
| Volume     | ≈ 2.5 l            | ≈ 4.5 l            | ≈ 6.3 l            | ≈81                | ≈ 3.3 l            |