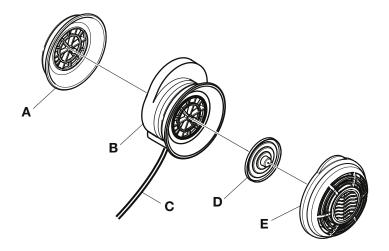

The adapter is intended for use only for quantitative fit testing under test conditions. It must not be used under real work conditions.

- A. Valve seat of the mask
- B. Adapter
- C. Tube
- D. Exhalation valve membrane
- E. Valve cover