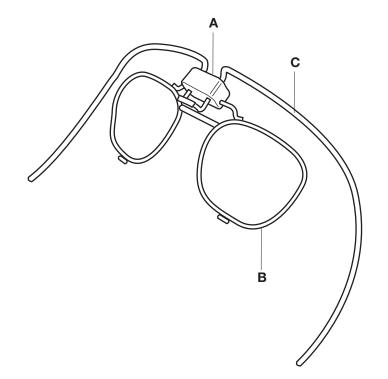

## **Technical specification**

SR 341

Weight without lenses ≈ 0.9 oz (26 g)

- A. Support blockB. Lens holder
- C. Mounting ring

143 Maple St. Warwick, RI 02888

Office: 1-401-434-7300 Toll Free: 1-877-SUNDSTROM Fax: 1-401-434-8300 info@srsafety.com www.srsafety.com