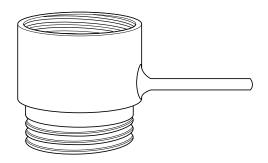

## **Product Description**

The SR 370 test adapter is used for connecting the Sundström SR 200 full face mask to a measuring instrument for carrying out a fit test. The adapter is provided with a standard thread and is designed for screwing in to the filter thread of the mask. The adapter is intended only for temporary fit tests. It should not be used for normal work.