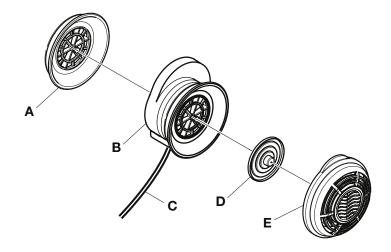

- A. Valve seat of the mask
- B. Adapter
- C. Hose
- D. Exhalation valve membrane
- E. Valve cover

Sundström Safety AB Tel: +46 10 484 87 00 Västergatan 4 SE-341 50 Lagan