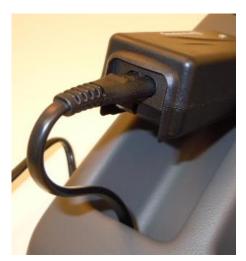

## Prepare the battery charger from SR700 for installation in the SR 506 EU charging station

Press down & push part A from the battery charger forward.

Connect the cable B to the battery charger connector C instead of part A.

Connect the cable B to battery charger. Place excess cable inside the charging station & place battery charger in the designated compartment