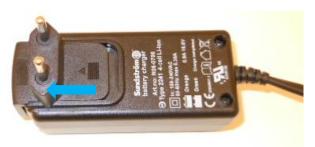

## Prepare the battery charger from SR700 for installation in the SR 506 EU charging station

Press down & push part A from the battery charger forward.

Connect the cable B to the battery charger connector C instead of part A.