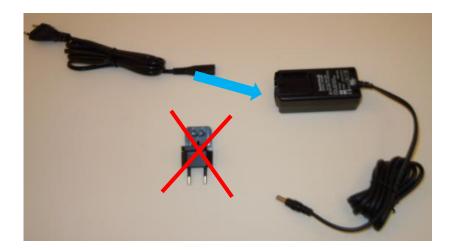

## Prepare the battery charger from SR700 for installation in the SR 506 EU charging station

Press down & push part A from the battery charger forward.

Connect the cable B to the battery charger connector C instead of part A.