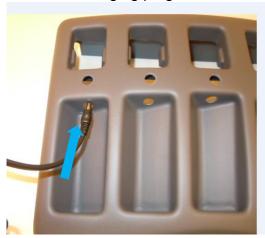

Drawn up by: 2017-09-13 / TI Revision: Reviewed: Page:

2017-09-14 / PA 3 of 3

Install the battery charger in the charging station, see the information below & the SR 506 operating instructions.

Insert the charging plug into the holes as shown in the pictures

Connect the cable B to battery charger. Place excess cable inside the charging station & place battery charger in the designated compartment