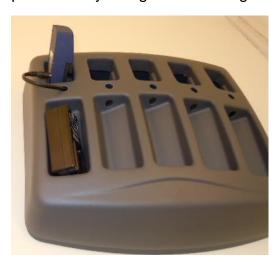

Drawn up by: 2017-09-13 / TI Revision: Reviewed: Page:

2017-09-14 / PA 3 of 3

Install the battery charger in the charging station, see the information below & the SR 506 operating instructions.

Insert the charging plug into the holes as shown in the pictures

Connect the cable B to battery charger. Place excess cable inside the charging station & place battery charger in the designated compartment