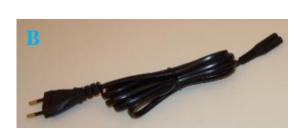

## Prepare the battery charger from SR700 for installation in the SR 506 EU charging station

Press down & push part A from the battery charger forward.

Connect the cable B to the battery charger connector C instead of part A.