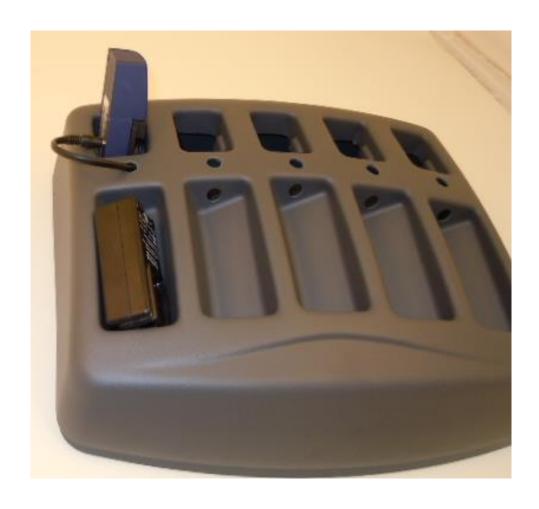

Drawn up by: 2017-09-13 / TI Revision: Reviewed: Page:

2017-09-14 / PA 3 of 3

Install the battery charger in the charging station, see the information below & the SR 506 operating instructions.

Insert the charging plug into the holes as shown in the pictures

Connect the cable B to battery charger. Place excess cable inside the charging station & place battery charger in the designated compartment