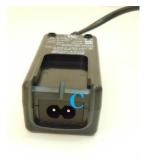

## Prepare the battery charger from SR700 for installation in the SR 506 EU charging station

Press down & push part A from the battery charger forward.

Connect the cable B to the battery charger connector C instead of part A.