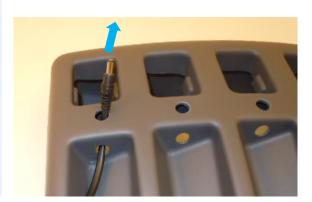

Drawn up by: 2017-09-13 / TI Revision: Reviewed: Page:

2017-09-14 / PA 3 of 3

Install the battery charger in the charging station, see the information below & the SR 506 operating instructions.

Insert the charging plug into the holes as shown in the pictures

Connect the cable B to battery charger. Place excess cable inside the charging station & place battery charger in the designated compartment