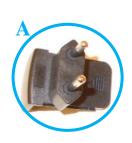

## Prepare the battery charger from SR700 for installation in the SR 506 EU charging station

Press down & push part A from the battery charger forward.

Connect the cable B to the battery charger connector C instead of part A.