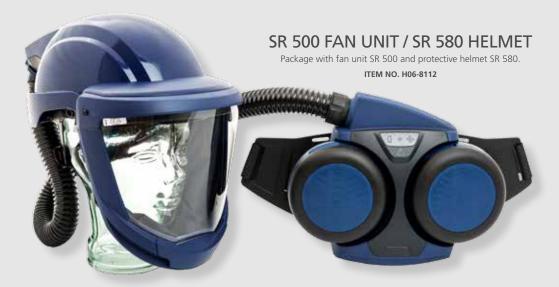

# RESPIRATORY PROTECTION WITH HEAT PROTECTION

SR 500 with SR 580 in the highest protection class TH3 with thermal protection is well suited for use in hot workplaces such as steel industry where metal splash and heat radiation and a combination of gases and particles can occur.