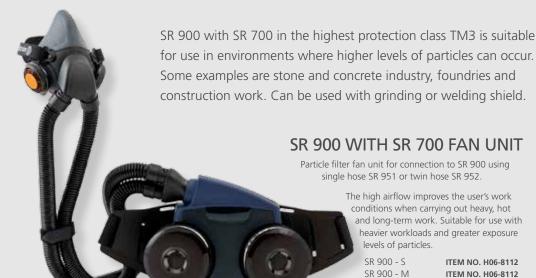

SR 580 **SAFETY HELMET**

Safety helmet SR 580 with a gold plated shield - suitable when work is performed In extreme heat.

ITEM NO. H06-8112



### **HEAT PROTECTION / EARMUFF**

Heat protection for helmet SR 580. Protect helmet and neck against radiaion and metal splashes. Earmuffs can be used.

ITEM NO. T06-0804



### **HOSE PROTECTION** SR 59021

Hose protection against metal splashes.

ITEM NO.T06-4016



### **HEAT PROTECTION / NECK & EARS**

Heat protection for helmet SR 580. Protect helmet, neck. throat and ears against radiaion and metal splashes.

ITEM NO.T06-0805



SR 510 PARTICLE FILTER P3 ITEM NO. H02-7012



SR 518 GAS FILTER A2 ITEM NO. H02-7012



**SR 221 PRE FILTER** ITEM NO. H02-0312



SR 336 STEEL NET DISC ITEM NO. T01-2001



# SR 900 SYSTEM WITH FAN UNIT SR 700





## **SR 951 SINGLE HOSE**Single hose SR 951 very flexible and offer high durability.

ITEM NO.T01-3003



SR 900 - L

### **SR 952 TWIN HOSE**

SR 700 FAN UNIT ITEM NO. H06-7010

ITEM NO. H06-8112

Twin hose SR 952 are very flexible and offer high durability.

ITEM NO. R01-3009



## HOSE PROTECTION FOR SINGLE HOSE

Hose protection SR 59021 for SR 591 against metal splashes.

ITEM NO.T06-4016



### HOSE PROTECTION FOR TWIN HOSE

Hose protection for twin hose SR 592 against metal splashes. (Note, single pack).

ITEM NO. T01-3004



SR 510
PARTICLE FILTER P3
ITEM NO. H02-7012



SR 710
PARTICLE FILTER P3
ITEM NO. H02-1512



SR 221 PRE FILTER ITEM NO. H02-0312



SR 336 STEEL NET DISC ITEM NO. T01-2001