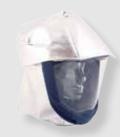

### **HEAT PROTECTION / EARMUFF**

Heat protection for helmet SR 580. Protect helmet and neck against radiaion and metal splashes. Earmuffs can be used.

ITEM NO. T06-0804