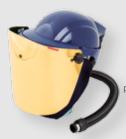

#### SR 587 / SR 580 **SAFETY HELMET**

Safety helmet SR 580 with a gold plated shield - suitable when work is performed In extreme heat.

ITEM NO. H06-8112